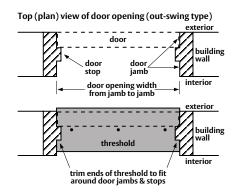

## Pemko Commercial Threshold

Applies to the following products:

277 S, 177 T, 1855 T

#### Installation Instructions

- 1. Carefully cope to fit within the frame opening making sure seal will make contact with door face.
- 2. Trim seal 1/16" longer than threshold at each end. Use a sealant or compound at all edges and joints.
- 3. Fasten with screws provided.